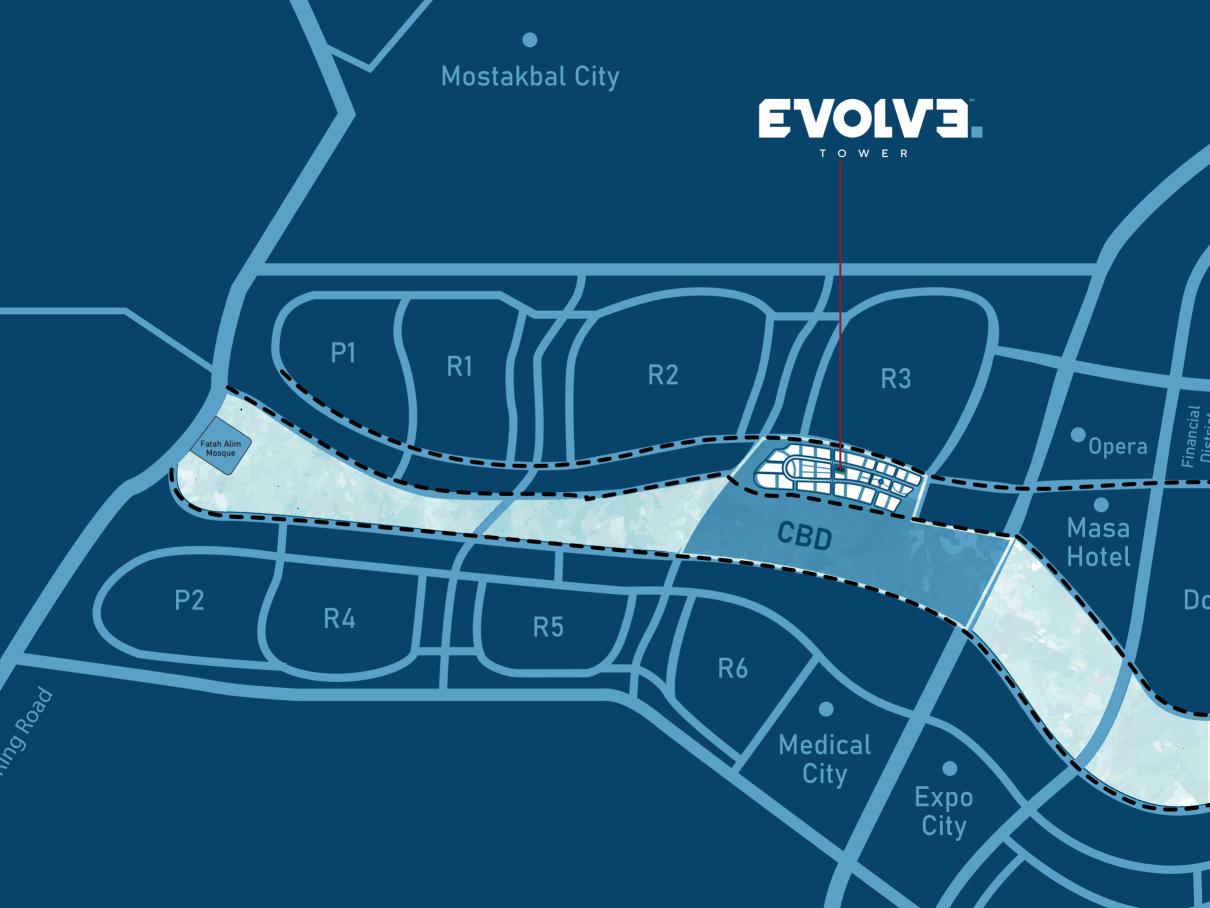

## منطقة الأعمال المركزية

هي واحدة من أهم المناطق الاستثمارية في موقع مميز جدًا بالعاصمة الإدارية، حيث تمتد على مساحة هائلة تتجاوز 1.700.000 متر مربع، محاطة بمجموعة من المحاور الرئيسية التي تصلها بجميع أحياء العاصمة الإدارية الحديدة والقاهرة .

بمنطقة الأعمال المركزية يحدها من الجنوب محور محمد بن زايد ومن الشمال المحور المركزي، ويمتد محور الأمل من الغرب كما تبعد دقائق معدودة عن أكثر الأحياء السكنية كثافةً بالعاصمة الإدارية الجديدة وهي منطقة الـ**R3**.

يتكون من برجين متصلين متعددى الاستخدام بإطلالة فريدة على البرج الأيقوني ، أطول أبراج أفريقيا وأهم معالم العاصمة الإدارية الجديدة، مكون من 14 طابق بتصميمات معمارية حديثة ويوفر المبني خدمات متكاملة ووحدات تحارية وطيية وادارية .