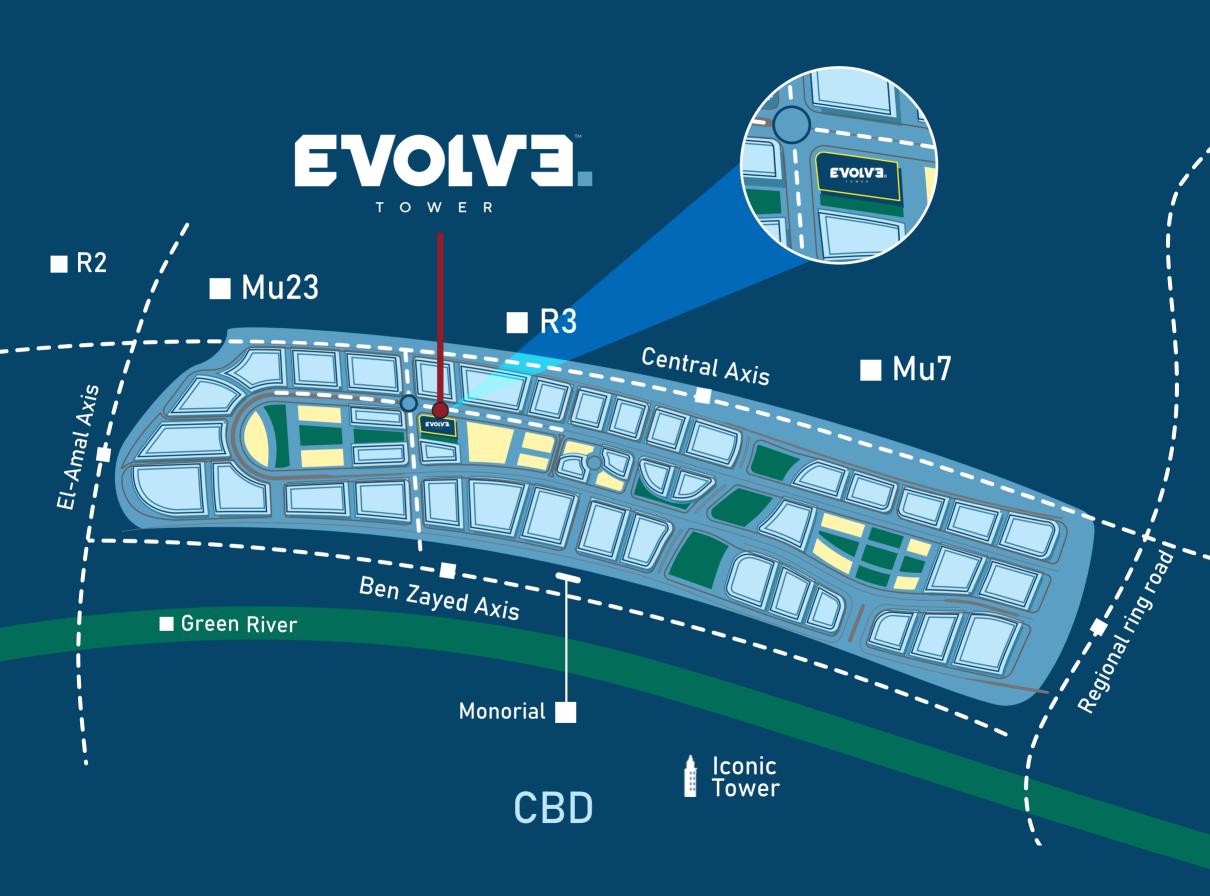

## منطقة الأعمال المركزية

هي واحدة من أهم المناطق الاستثمارية في موقع مميز جدًا بالعاصمة الإدارية، حيث تمتد على مساحة هائلة تتجاوز 1.700.000 متر مربع، محاطة بمجموعة من المحاور الرئيسية التي تصلها بجميع أحياء العاصمة الإدارية الحديدة والقاهرة .

بمنطقة الأعمال المركزية يحدها من الجنوب محور محمد بن زايد ومن الشمال المحور المركزي، ويمتد محور الأمل من الغرب كما تبعد دقائق معدودة عن أكثر الأحياء السكنية كثافةً بالعاصمة الإدارية الجديدة وهي منطقة الـ**R3**.

يتكون من برجين متصلين متعددى الاستخدام بإطلالة فريدة على البرج الأيقوني ، أطول أبراج أفريقيا وأهم معالم العاصمة الإدارية الجديدة، مكون من 14 طابق بتصميمات معمارية حديثة ويوفر المبني خدمات متكاملة ووحدات تحارية وطيية وادارية .