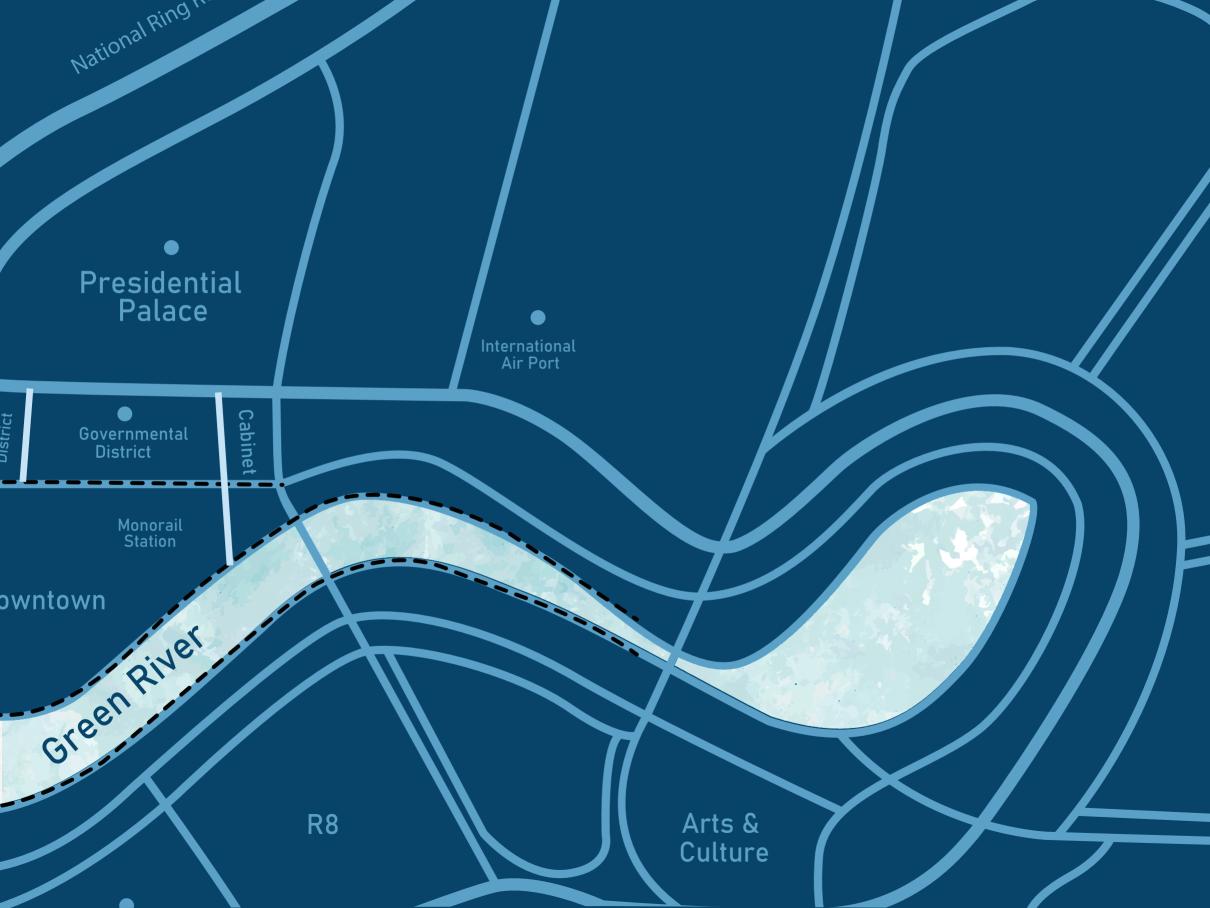

#### لماذا العاصمة الإدارية الجديدة؟

المشروع الحضري القومي الأول في مصر والأكبر في أفريقيا! بالطبع تتصدر العاصمة الإدارية الجديدة مشهد الاستثمار العقاري في مصر وتتمتع مشروعاتها بأعلى عائد استثماري لكونها أول مدينة ذكية حضارية تمثل مستقبل وجودة الحياة التي يستحقها المصريين. فخلال الأعوام الماضية ونتيجة لكون العاصمة الإدارية مركز اهتمام الحكومة المصرية وسط خطة التطوير الشامل وتنافس الشركات العالمية على الاستثمار والعمل بها، أثبتت العاصمة الإدارية الجديدة أنها نقطة تحول في تاريخ إقتصاد مصر وأنها أول الخطوات نحو جمهورية مصرية جديدة تليق بمستقبل أبناء مصر

## منطقة الأعمال المركزية

هي واحدة من أهم المناطق الاستثمارية في موقع مميز جدًا بالعاصمة الإدارية، حيث تمتد على مساحة هائلة تتجاوز 1.700.000 متر مربع، محاطة بمجموعة من المحاور الرئيسية التي تصلها بجميع أحياء العاصمة الإدارية الحديدة والقاهرة .

بمنطقة الأعمال المركزية يحدها من الجنوب محور محمد بن زايد ومن الشمال المحور المركزي، ويمتد محور الأمل من الغرب كما تبعد دقائق معدودة عن أكثر الأحياء السكنية كثافةً بالعاصمة الإدارية الجديدة وهي منطقة الـ**R3**.