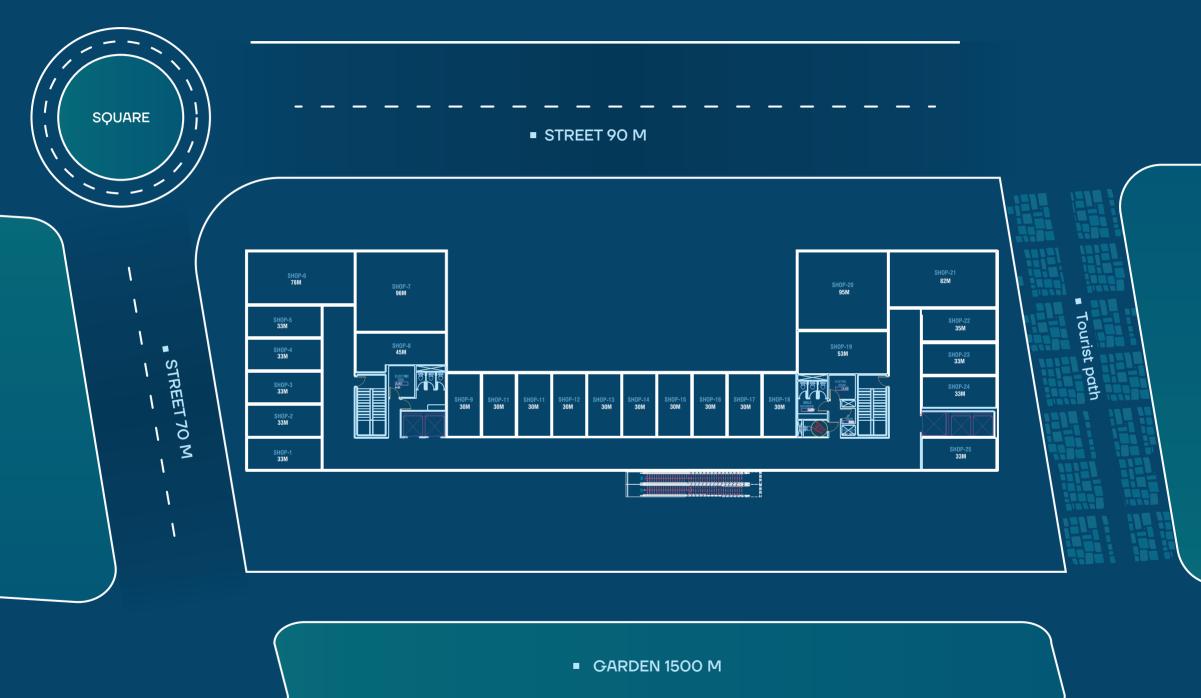

تثماري.

يضم • **EVOLV'3** مجموعة من المطاعم الفارهة و 3 فوود كورت مع تجربة تسوق متميزة من خلال محلات تجارية فاخرة تتمتع بإطلالات بانورامية على مساحات واسعة طبيعية على بعد خطوات من النهر الأخضر أمام البرج الأيقوني ومنطقة الـ **R3** ِ



















#### مكاتب إدارية عصرية

مساحات إدارية عصرية صُممت بدقة لتأخذ أعمالك إلى مستوى جديد لتكون بيئة عمل تشجع على الإبداع والإنتاج، فهي محاطة بإطلالات بانورامية مفتوحة لتسر الناظرين .

#### أفضل المراكز الطبية

يوفر المبنى مساحات متعددة تقدم خدمات طبية متكاملة! تتمتع المساحات الطبية بخدمات استثنائية صُممت خصيصاً لتساعد المراكز الطبية على تقديم أفضل عناية طبية للزوار .

#### تجربة تسوق فريدة

يقدم المول تجربة تسوق فريدة بوجود تنوع هائل من المحلات لتلبية جميع الأحتياجات الشرائية من أفضل الماركات العالمية .



## ■ الدور الأرضــي



# ■ الدور الأول



ICONIC TOWER

# ■ الدور الثــالث



ICONIC TOWER

## ■ من الدور 4 إلى 11



## ■ من الدور 12 إلى 13









**4** مستويات جراج للسيارات





نظام مكافحة الحرائق





نظام طاقة شمسية





**5** مصاعد کھربائیة





سلالم کهربائیة



خدمات لذوي الأحتياجات الخاصة



سكاي لاونج





وصيف





نظام مراقبة





فود کورت









hotline 15893

info@ntg-development.com

3rd floor, 340A, 3rd sector, south teseen, 5th settlement

new point of view