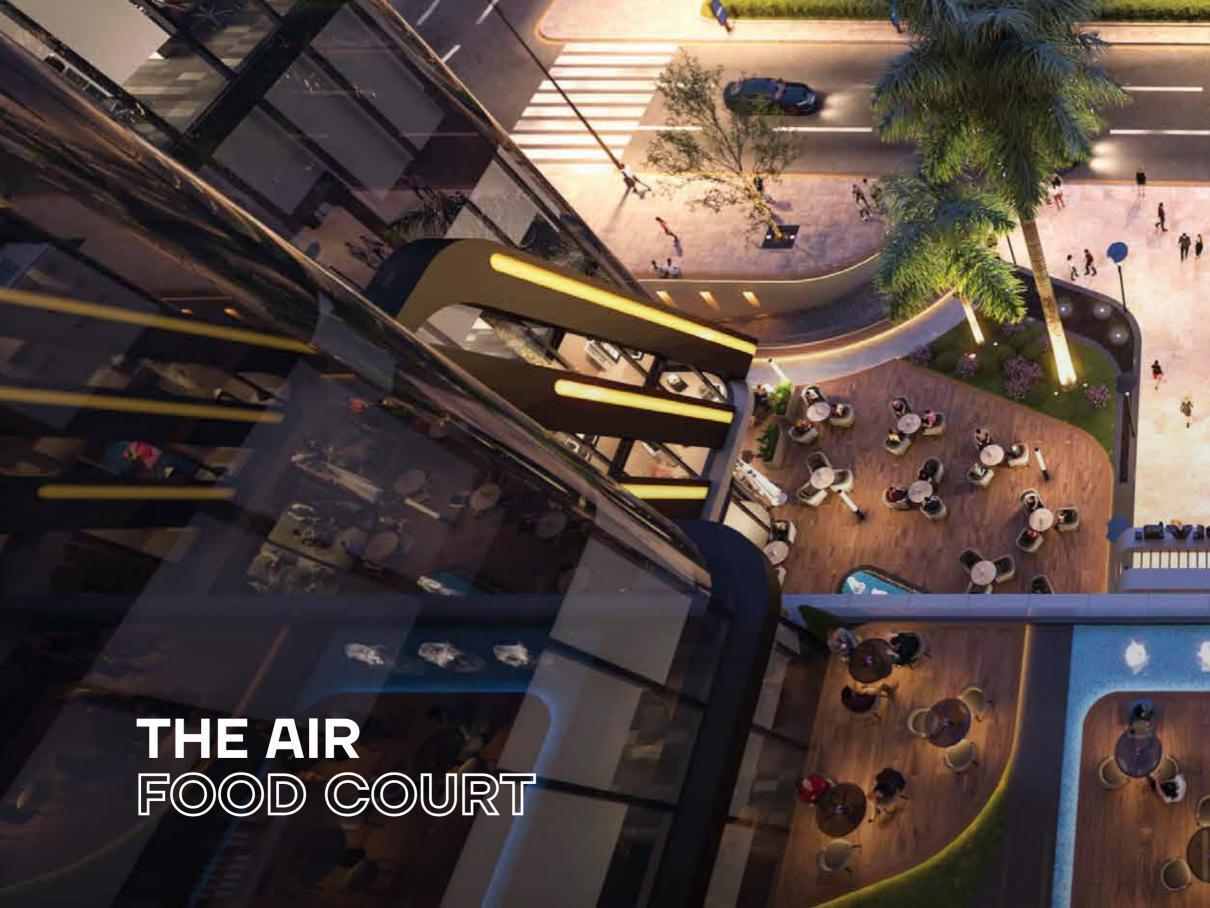

يضم • **EVOLV'3** مجموعة من المطاعم الفارهة و 3 فوود كورت مع تجربة تسوق متميزة من خلال محلات تجارية فاخرة تتمتع بإطلالات بانورامية على مساحات واسعة طبيعية على بعد خطوات من النهر الأخضر أمام البرج الأيقوني ومنطقة الـ **R3** ِ