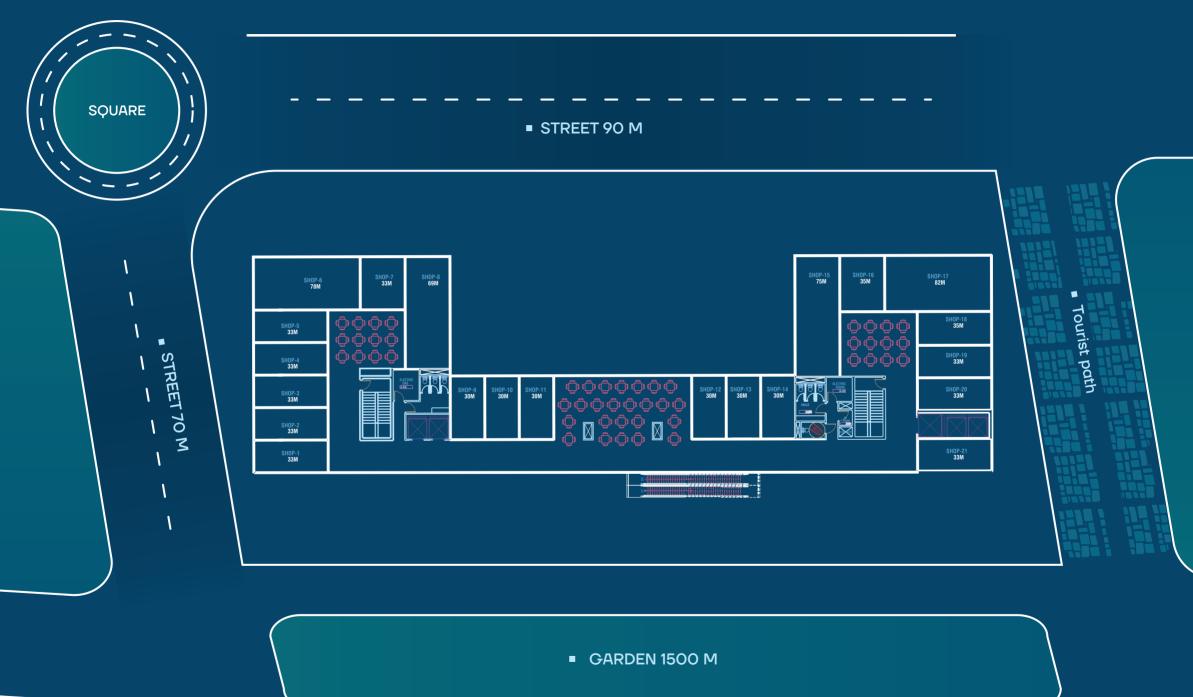

المطاعم الفارهة و 3 فوود كورت مع تجربة تسوق متميزة من خلال محلات تجارية فاخرة تتمتع بإطلالات بانورامية على مساحات واسعة طبيعية على بعد خطوات من النهر الأخضر أمام البرج الأيقوني ومنطقة الـ **R3** ِ



















#### مكاتب إدارية عصرية

مساحات إدارية عصرية صُممت بدقة لتأخذ أعمالك إلى مستوى جديد لتكون بيئة عمل تشجع على الإبداع والإنتاج، فهي محاطة بإطلالات بانورامية مفتوحة لتسر الناظرين .

#### أفضل المراكز الطبية

يوفر المبنى مساحات متعددة تقدم خدمات طبية متكاملة! تتمتع المساحات الطبية بخدمات استثنائية صُممت خصيصاً لتساعد المراكز الطبية على تقديم أفضل عناية طبية للزوار .

#### تجربة تسوق فريدة

يقدم المول تجربة تسوق فريدة بوجود تنوع هائل من المحلات لتلبية جميع الأحتياجات الشرائية من أفضل الماركات العالمية .



## ■ الدور الأرضــي



# ■ الدور الأول



ICONIC TOWER

# ■ الدور الثــالث



ICONIC TOWER

## ■ من الدور 4 إلى 11



## ■ من الدور 12 إلى 13









**4** مستويات جراج للسيارات





نظام مكافحة الحرائق





نظام طاقة شمسية





**5** مصاعد کھربائیة





سلالم کهربائیة



خدمات لذوي الأحتياجات الخاصة



سكاي لاونج





وصيف





نظام مراقبة





فود کورت









hotline 15893

info@ntg-development.com

3rd floor, 340A, 3rd sector, south teseen, 5th settlement

new point of view