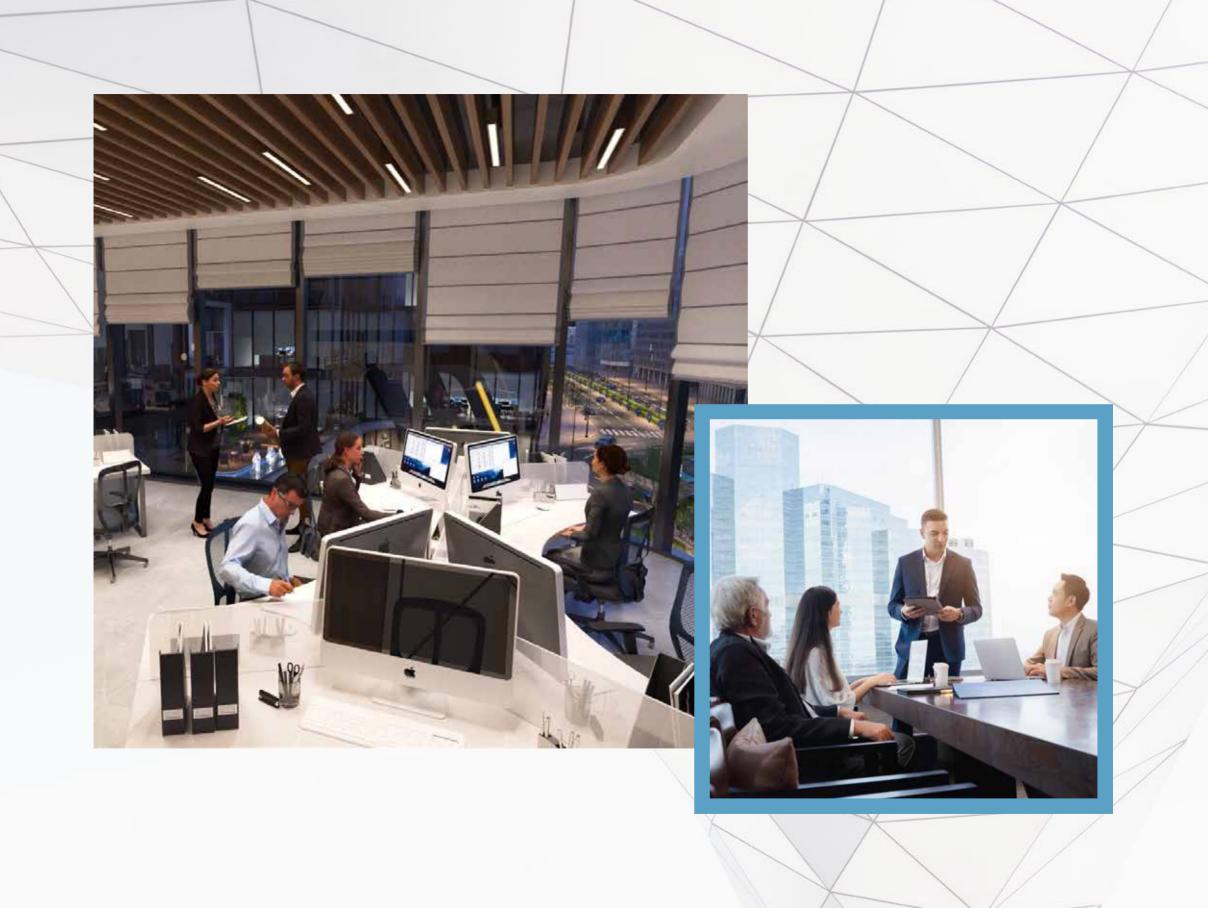

#### مكاتب إدارية عصرية

مساحات إدارية عصرية صُممت بدقة لتأخذ أعمالك إلى مستوى جديد لتكون بيئة عمل تشجع على الإبداع والإنتاج، فهي محاطة بإطلالات بانورامية مفتوحة لتسر الناظرين .