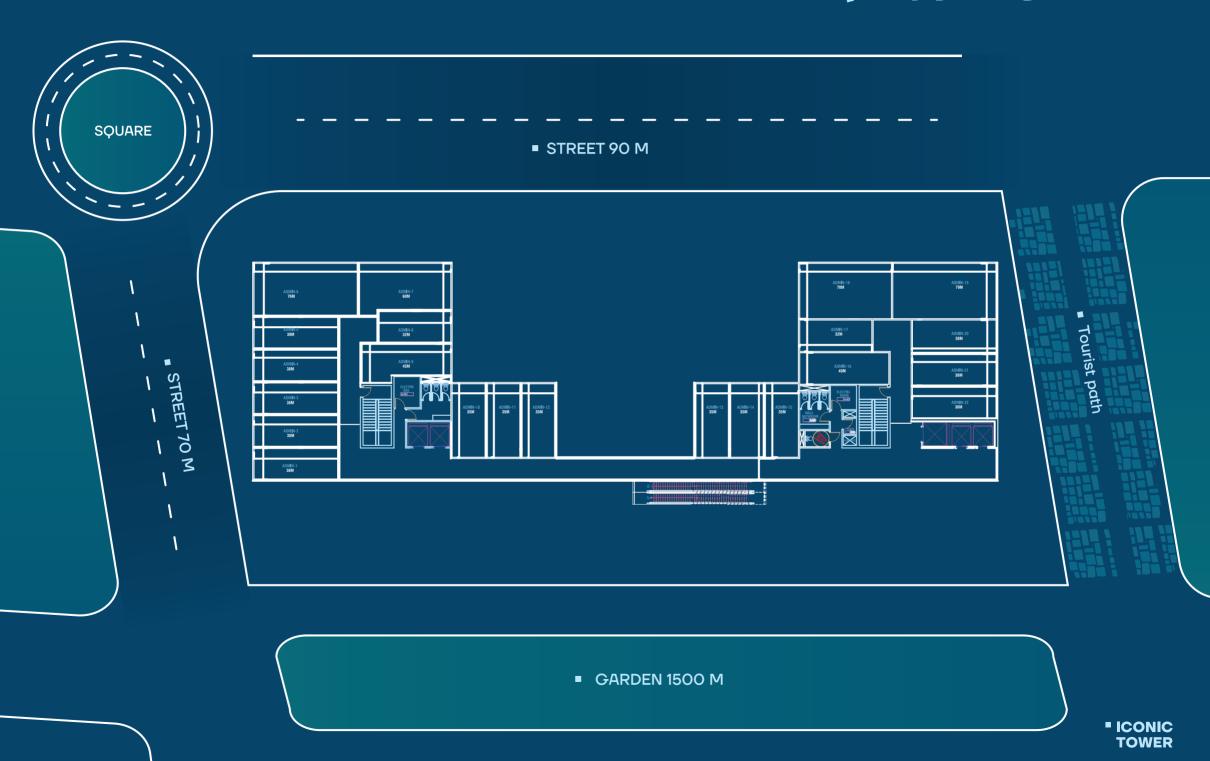

تسوق متميزة من خلال محلات تجارية فاخرة تتمتع بإطلالات بانورامية على مساحات واسعة طبيعية على بعد خطوات من النهر الأخضر أمام البرج الأيقوني ومنطقة الـ **R3** ِ



















#### مكاتب إدارية عصرية

مساحات إدارية عصرية صُممت بدقة لتأخذ أعمالك إلى مستوى جديد لتكون بيئة عمل تشجع على الإبداع والإنتاج، فهي محاطة بإطلالات بانورامية مفتوحة لتسر الناظرين .

#### أفضل المراكز الطبية

يوفر المبنى مساحات متعددة تقدم خدمات طبية متكاملة! تتمتع المساحات الطبية بخدمات استثنائية صُممت خصيصاً لتساعد المراكز الطبية على تقديم أفضل عناية طبية للزوار .

#### تجربة تسوق فريدة

يقدم المول تجربة تسوق فريدة بوجود تنوع هائل من المحلات لتلبية جميع الأحتياجات الشرائية من أفضل الماركات العالمية .



## ■ الدور الأرضــي



# ■ الدور الأول



ICONIC TOWER

# ■ الدور الثــالث



ICONIC TOWER

## ■ من الدور 4 إلى 11



## ■ من الدور 12 إلى 13









**4** مستويات جراج للسيارات





نظام مكافحة الحرائق





نظام طاقة شمسية





**5** مصاعد کھربائیة





سلالم کهربائیة



خدمات لذوي الأحتياجات الخاصة



سكاي لاونج





وصيف





نظام مراقبة





فود کورت









hotline 15893

info@ntg-development.com

3rd floor, 340A, 3rd sector, south teseen, 5th settlement

new point of view