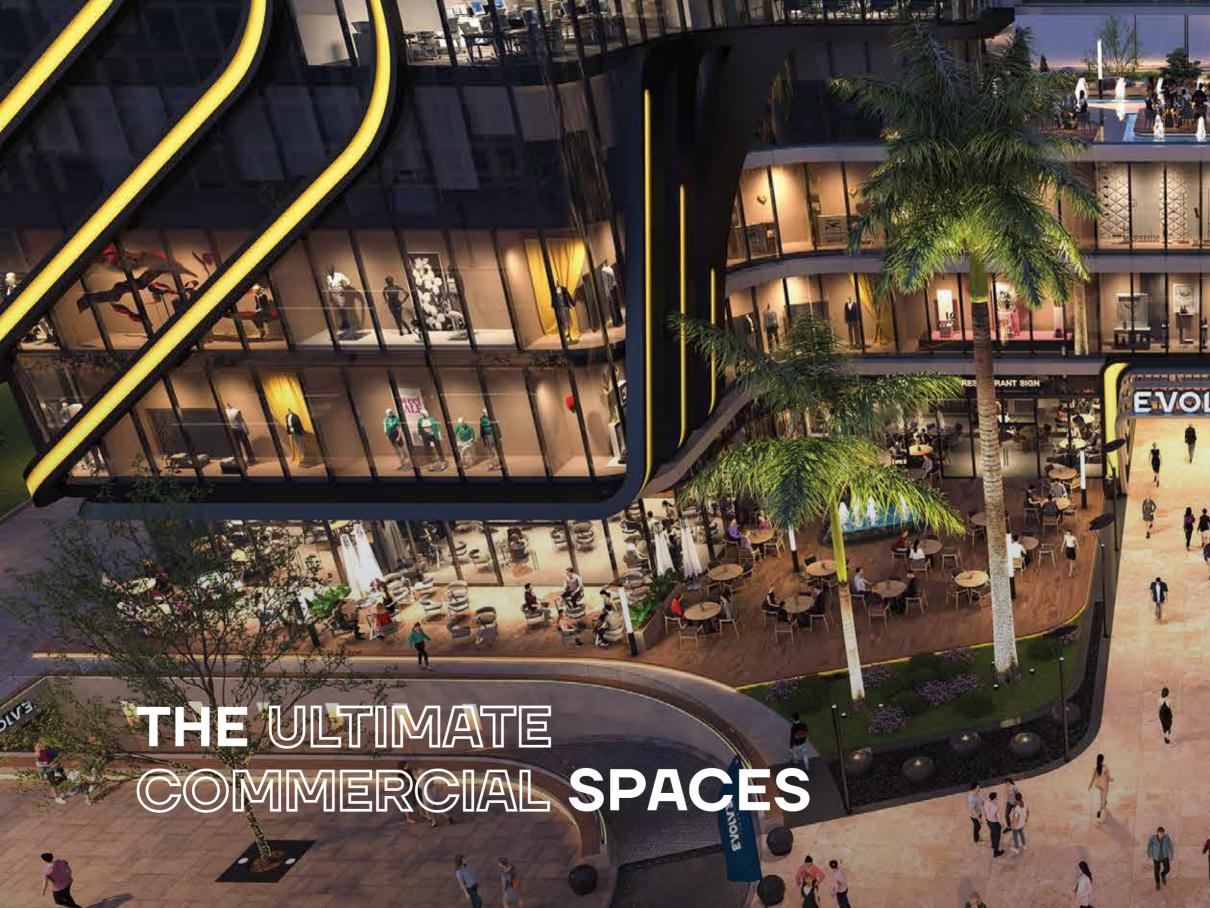

يتكون من برجين متصلين متعددى الاستخدام بإطلالة فريدة على البرج الأيقوني ، أطول أبراج أفريقيا وأهم معالم العاصمة الإدارية الجديدة، مكون من 14 طابق بتصميمات معمارية حديثة ويوفر المبني خدمات متكاملة ووحدات تحارية وطيية وادارية .

البرج عبارة عن مستوى أرضي بالإضافة إلى 13 طابقًا بما في ذلك منطقة تجارية من 4 طوابق، تم تصميم المساحات بطريقة ذكية لتحقيق انسيابية الحركة وتسهيل العملية التجارية لذا تمت دراسة المشروع ىدقة لتحقيق أعلى عائد استثماري.

يضم • **EVOLV'3** مجموعة من المطاعم الفارهة و 3 فوود كورت مع تجربة تسوق متميزة من خلال محلات تجارية فاخرة تتمتع بإطلالات بانورامية على مساحات واسعة طبيعية على بعد خطوات من النهر الأخضر أمام البرج الأيقوني ومنطقة الـ **R3** ِ

#### تجربة تسوق فريدة

يقدم المول تجربة تسوق فريدة بوجود تنوع هائل من المحلات لتلبية جميع الأحتياجات الشرائية من أفضل الماركات العالمية .