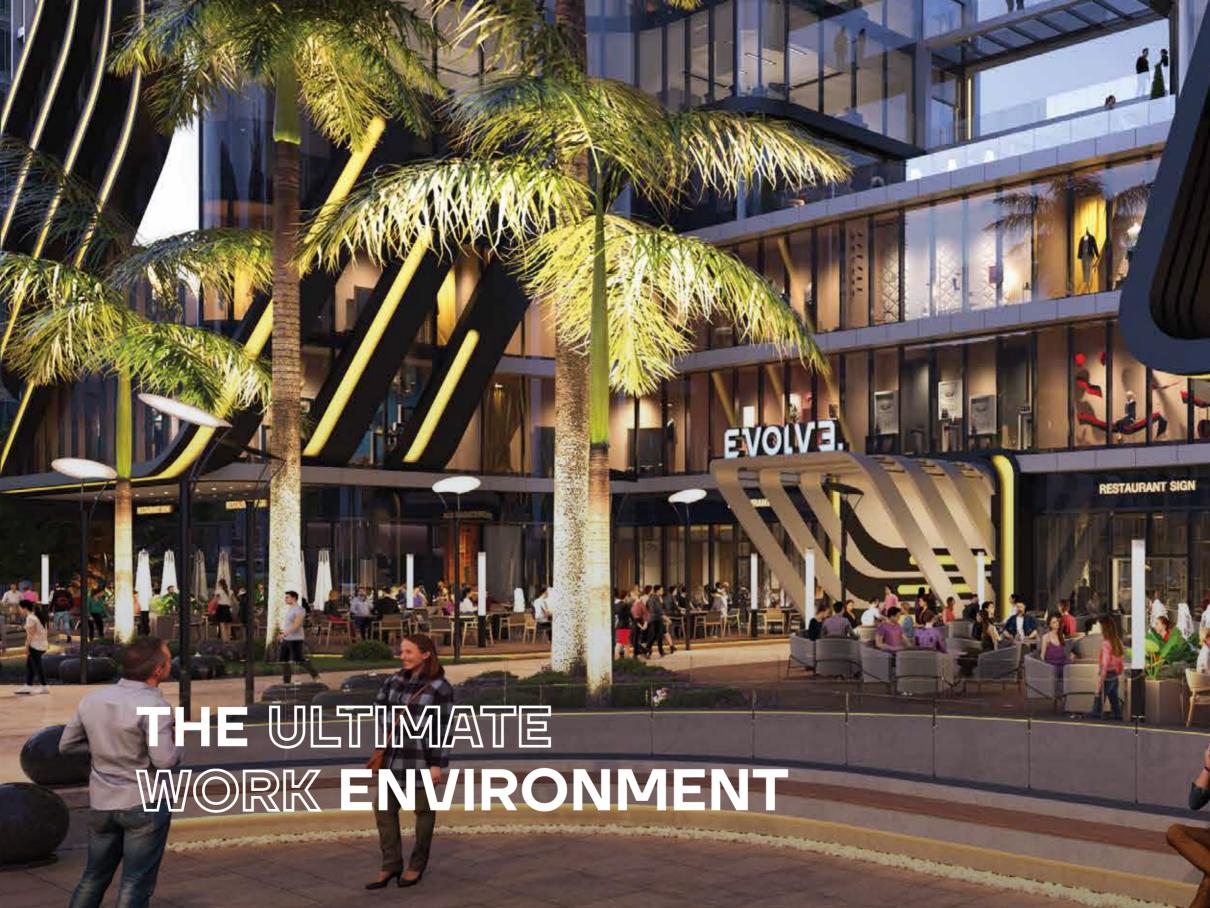

يتكون من برجين متصلين متعددى الاستخدام بإطلالة فريدة على البرج الأيقوني ، أطول أبراج أفريقيا وأهم معالم العاصمة الإدارية الجديدة، مكون من 14 طابق بتصميمات معمارية حديثة ويوفر المبني خدمات متكاملة ووحدات تحارية وطيية وادارية .

البرج عبارة عن مستوى أرضي بالإضافة إلى 13 طابقًا بما في ذلك منطقة تجارية من 4 طوابق، تم تصميم المساحات بطريقة ذكية لتحقيق انسيابية الحركة وتسهيل العملية التجارية لذا تمت دراسة المشروع ىدقة لتحقيق أعلى عائد استثماري.

يضم • **EVOLV'3** مجموعة من المطاعم الفارهة و 3 فوود كورت مع تجربة تسوق متميزة من خلال محلات تجارية فاخرة تتمتع بإطلالات بانورامية على مساحات واسعة طبيعية على بعد خطوات من النهر الأخضر أمام البرج الأيقوني ومنطقة الـ **R3** ِ

#### مكاتب إدارية عصرية

مساحات إدارية عصرية صُممت بدقة لتأخذ أعمالك إلى مستوى جديد لتكون بيئة عمل تشجع على الإبداع والإنتاج، فهي محاطة بإطلالات بانورامية مفتوحة لتسر الناظرين .

#### تجربة تسوق فريدة

يقدم المول تجربة تسوق فريدة بوجود تنوع هائل من المحلات لتلبية جميع الأحتياجات الشرائية من أفضل الماركات العالمية .