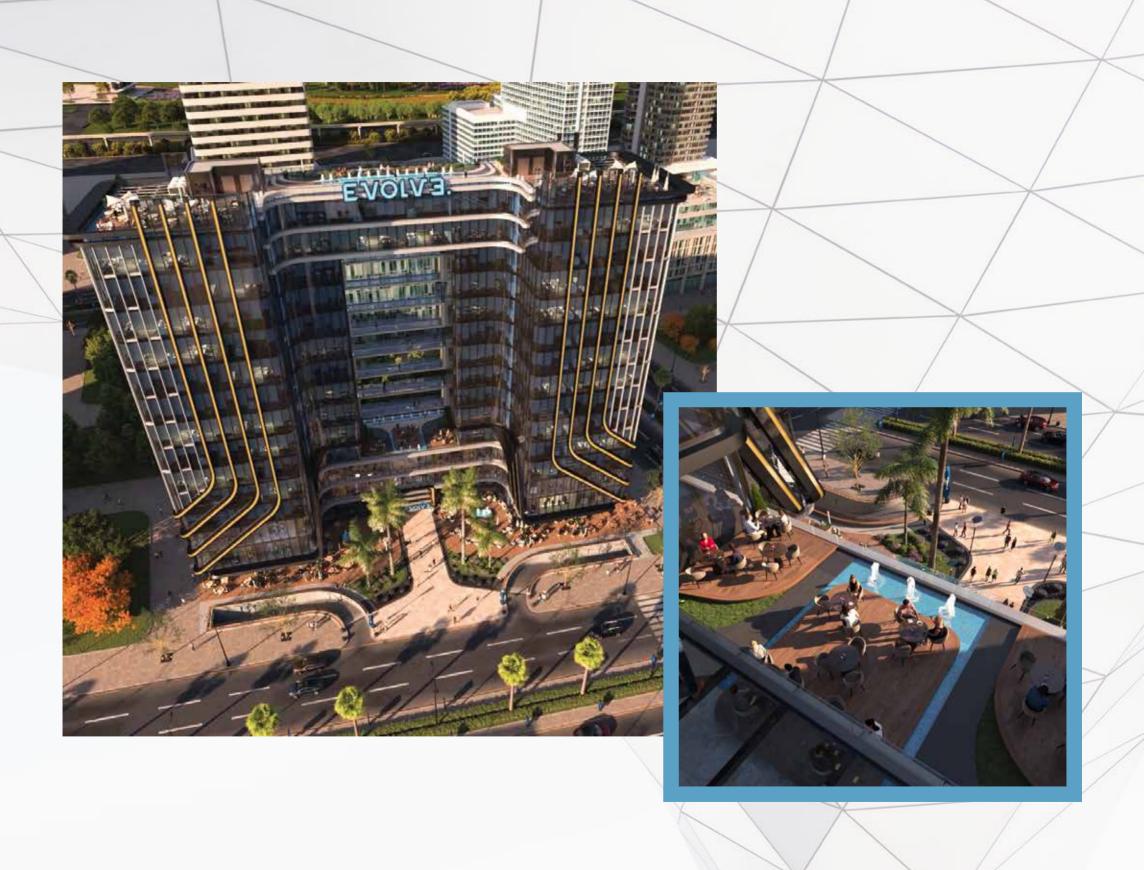

يضم • **EVOLV'3** مجموعة من المطاعم الفارهة و 3 فوود كورت مع تجربة تسوق متميزة من خلال محلات تجارية فاخرة تتمتع بإطلالات بانورامية على مساحات واسعة طبيعية على بعد خطوات من النهر الأخضر أمام البرج الأيقوني ومنطقة الـ **R3** ِ

#### تجربة تسوق فريدة

يقدم المول تجربة تسوق فريدة بوجود تنوع هائل من المحلات لتلبية جميع الأحتياجات الشرائية من أفضل الماركات العالمية .