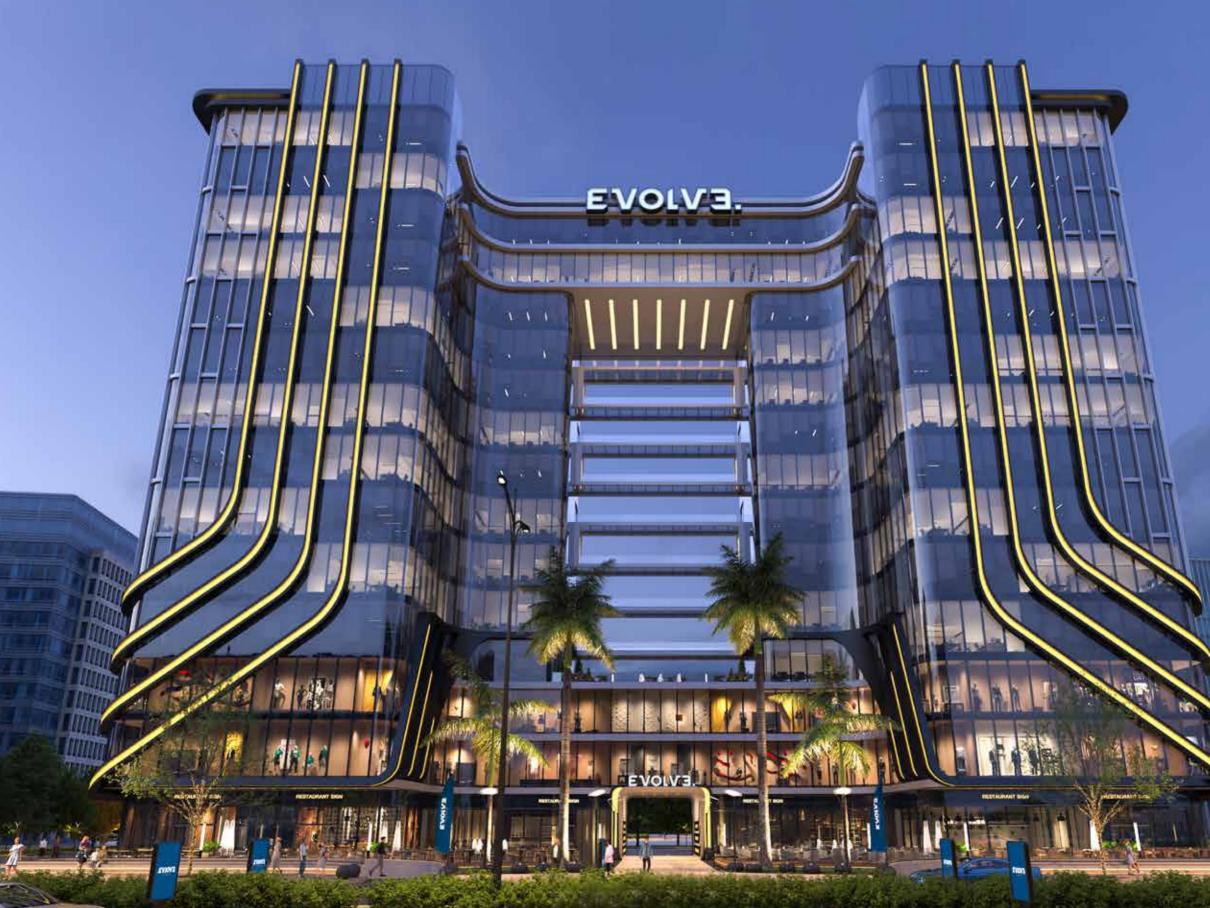

يتكون من برجين متصلين متعددى الاستخدام بإطلالة فريدة على البرج الأيقوني ، أطول أبراج أفريقيا وأهم معالم العاصمة الإدارية الجديدة، مكون من 14 طابق بتصميمات معمارية حديثة ويوفر المبني خدمات متكاملة ووحدات تحارية وطيية وادارية .

البرج عبارة عن مستوى أرضي بالإضافة إلى 13 طابقًا بما في ذلك منطقة تجارية من 4 طوابق، تم تصميم المساحات بطريقة ذكية لتحقيق انسيابية الحركة وتسهيل العملية التجارية لذا تمت دراسة المشروع ىدقة لتحقيق أعلى عائد استثماري.

يضم • **EVOLV'3** مجموعة من المطاعم الفارهة و 3 فوود كورت مع تجربة تسوق متميزة من خلال محلات تجارية فاخرة تتمتع بإطلالات بانورامية على مساحات واسعة طبيعية على بعد خطوات من النهر الأخضر أمام البرج الأيقوني ومنطقة الـ **R3** ِ