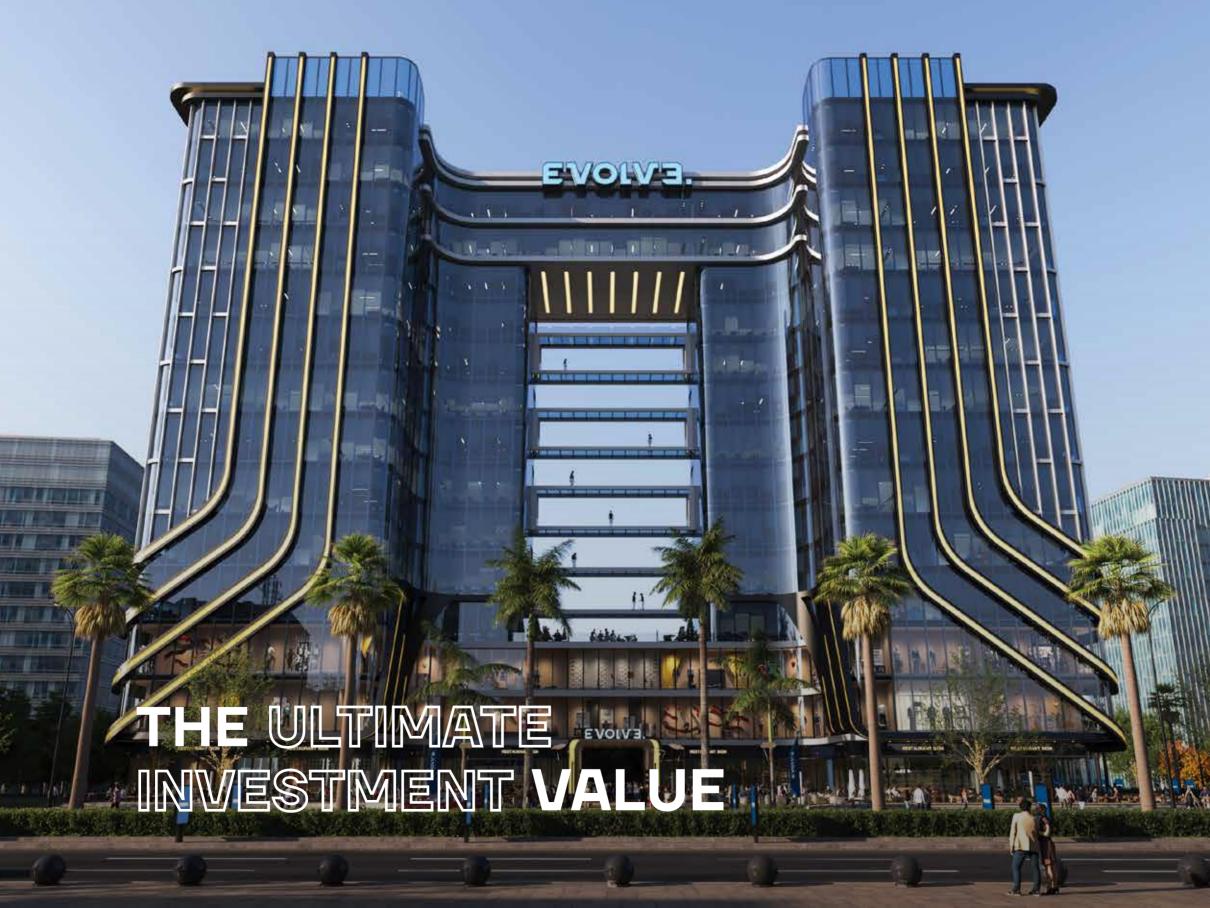

يتكون من برجين متصلين متعددى الاستخدام بإطلالة فريدة على البرج الأيقوني ، أطول أبراج أفريقيا وأهم معالم العاصمة الإدارية الجديدة، مكون من 14 طابق بتصميمات معمارية حديثة ويوفر المبني خدمات متكاملة ووحدات تحارية وطيية وادارية .

البرج عبارة عن مستوى أرضي بالإضافة إلى 13 طابقًا بما في ذلك منطقة تجارية من 4 طوابق، تم تصميم المساحات بطريقة ذكية لتحقيق انسيابية الحركة وتسهيل العملية التجارية لذا تمت دراسة المشروع ىدقة لتحقيق أعلى عائد استثماري.

يضم • **EVOLV'3** مجموعة من المطاعم الفارهة و 3 فوود كورت مع تجربة تسوق متميزة من خلال محلات تجارية فاخرة تتمتع بإطلالات بانورامية على مساحات واسعة طبيعية على بعد خطوات من النهر الأخضر أمام البرج الأيقوني ومنطقة الـ **R3** ِ