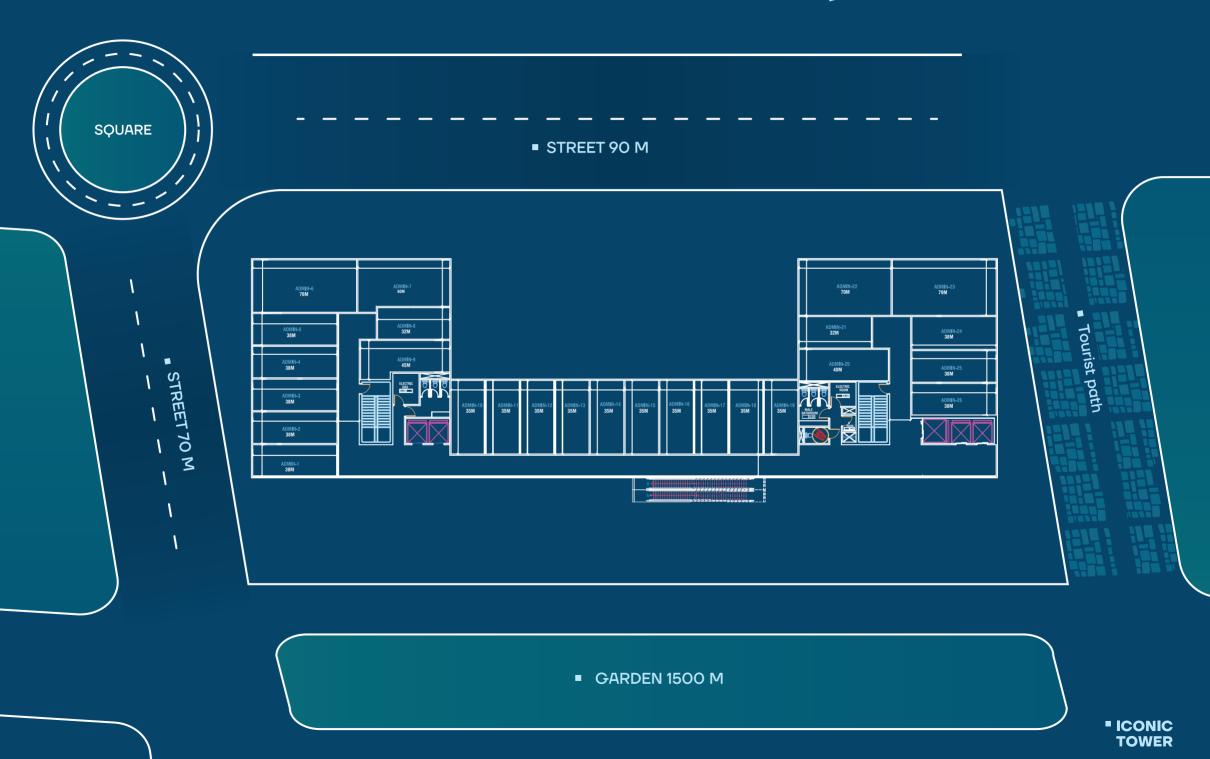

جارية فاخرة تتمتع بإطلالات بانورامية على مساحات واسعة طبيعية على بعد خطوات من النهر الأخضر أمام البرج الأيقوني ومنطقة الـ **R3** ِ



















#### مكاتب إدارية عصرية

مساحات إدارية عصرية صُممت بدقة لتأخذ أعمالك إلى مستوى جديد لتكون بيئة عمل تشجع على الإبداع والإنتاج، فهي محاطة بإطلالات بانورامية مفتوحة لتسر الناظرين .

#### أفضل المراكز الطبية

يوفر المبنى مساحات متعددة تقدم خدمات طبية متكاملة! تتمتع المساحات الطبية بخدمات استثنائية صُممت خصيصاً لتساعد المراكز الطبية على تقديم أفضل عناية طبية للزوار .

#### تجربة تسوق فريدة

يقدم المول تجربة تسوق فريدة بوجود تنوع هائل من المحلات لتلبية جميع الأحتياجات الشرائية من أفضل الماركات العالمية .



## ■ الدور الأرضــي



# ■ الدور الأول



ICONIC TOWER

# ■ الدور الثــالث



ICONIC TOWER

## ■ من الدور 4 إلى 11



## ■ من الدور 12 إلى 13









**4** مستويات جراج للسيارات





نظام مكافحة الحرائق





نظام طاقة شمسية





**5** مصاعد کھربائیة





سلالم کهربائیة



خدمات لذوي الأحتياجات الخاصة



سكاي لاونج





وصيف





نظام مراقبة





فود کورت









hotline 15893

info@ntg-development.com

3rd floor, 340A, 3rd sector, south teseen, 5th settlement

new point of view