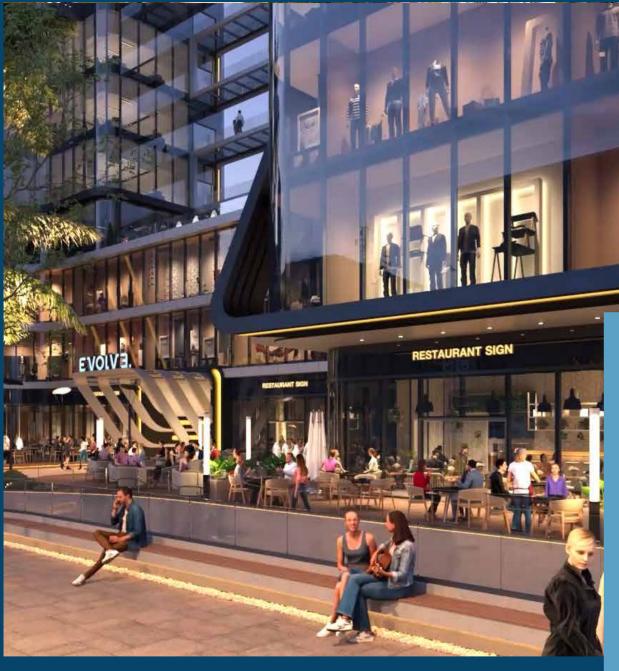

يضم • **EVOLV'3** مجموعة من المطاعم الفارهة و 3 فوود كورت مع تجربة تسوق متميزة من خلال محلات تجارية فاخرة تتمتع بإطلالات بانورامية على مساحات واسعة طبيعية على بعد خطوات من النهر الأخضر أمام البرج الأيقوني ومنطقة الـ **R3** ِ

#### تجربة تسوق فريدة

يقدم المول تجربة تسوق فريدة بوجود تنوع هائل من المحلات لتلبية جميع الأحتياجات الشرائية من أفضل الماركات العالمية .