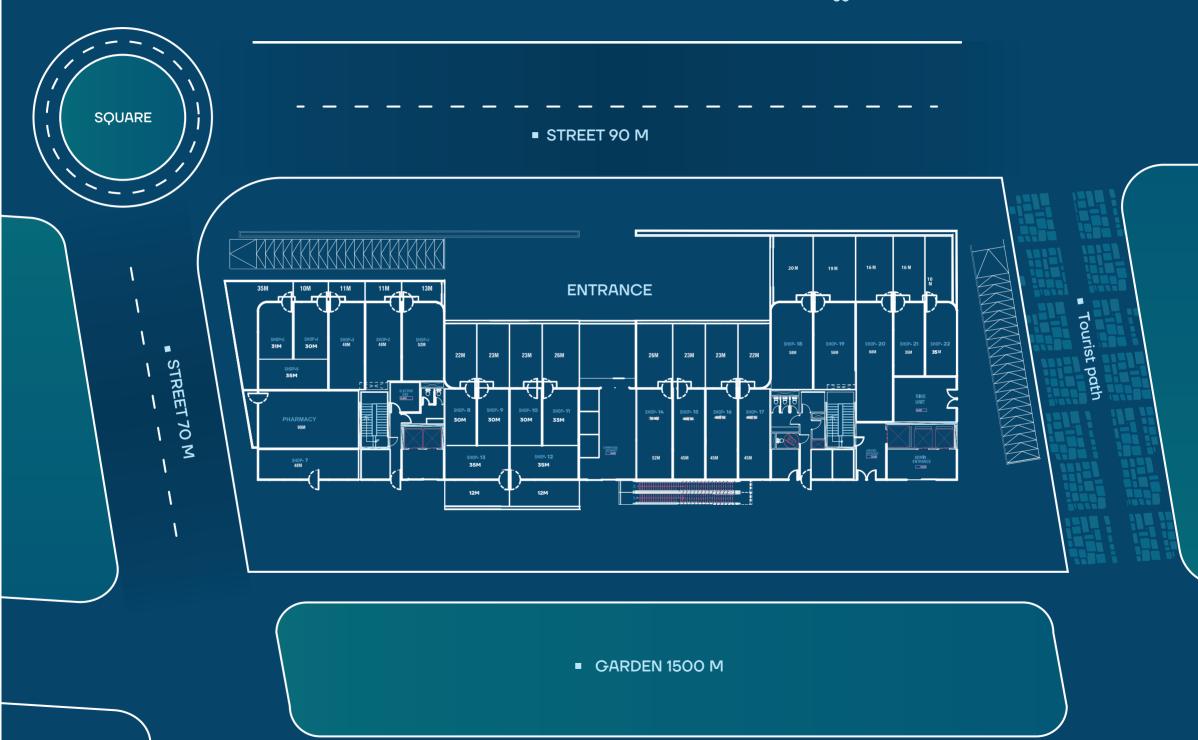

لتحقيق أعلى عائد استثماري.

يضم • **EVOLV'3** مجموعة من المطاعم الفارهة و 3 فوود كورت مع تجربة تسوق متميزة من خلال محلات تجارية فاخرة تتمتع بإطلالات بانورامية على مساحات واسعة طبيعية على بعد خطوات من النهر الأخضر أمام البرج الأيقوني ومنطقة الـ **R3** ِ



















#### مكاتب إدارية عصرية

مساحات إدارية عصرية صُممت بدقة لتأخذ أعمالك إلى مستوى جديد لتكون بيئة عمل تشجع على الإبداع والإنتاج، فهي محاطة بإطلالات بانورامية مفتوحة لتسر الناظرين .

#### أفضل المراكز الطبية

يوفر المبنى مساحات متعددة تقدم خدمات طبية متكاملة! تتمتع المساحات الطبية بخدمات استثنائية صُممت خصيصاً لتساعد المراكز الطبية على تقديم أفضل عناية طبية للزوار .

#### تجربة تسوق فريدة

يقدم المول تجربة تسوق فريدة بوجود تنوع هائل من المحلات لتلبية جميع الأحتياجات الشرائية من أفضل الماركات العالمية .



## ■ الدور الأرضــي



# ■ الدور الأول



ICONIC TOWER

# ■ الدور الثــالث



ICONIC TOWER

## ■ من الدور 4 إلى 11



## ■ من الدور 12 إلى 13









**4** مستويات جراج للسيارات





نظام مكافحة الحرائق





نظام طاقة شمسية





**5** مصاعد کھربائیة





سلالم کهربائیة



خدمات لذوي الأحتياجات الخاصة



سكاي لاونج





وصيف





نظام مراقبة





فود کورت









hotline 15893

info@ntg-development.com

3rd floor, 340A, 3rd sector, south teseen, 5th settlement

new point of view