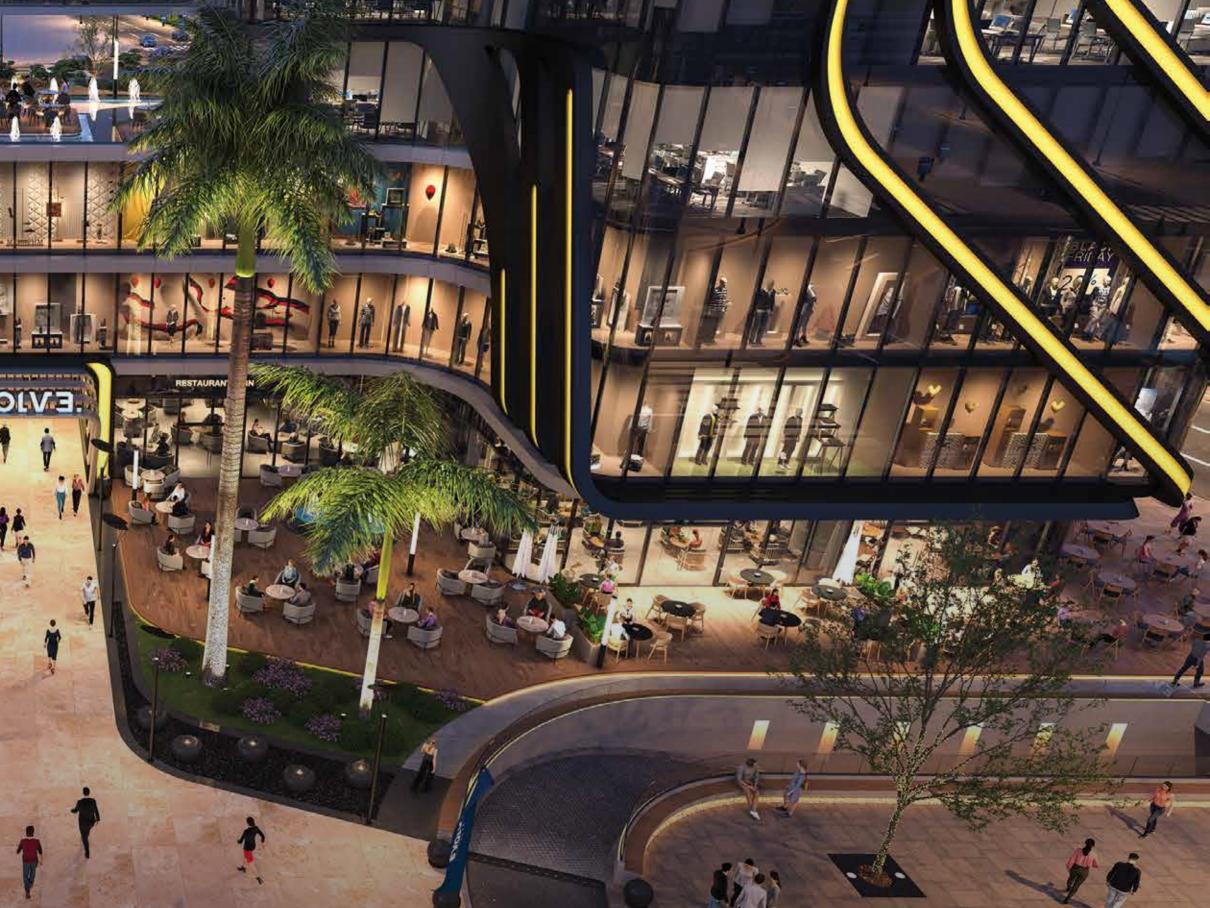

يتكون من برجين متصلين متعددى الاستخدام بإطلالة فريدة على البرج الأيقوني ، أطول أبراج أفريقيا وأهم معالم العاصمة الإدارية الجديدة، مكون من 14 طابق بتصميمات معمارية حديثة ويوفر المبني خدمات متكاملة ووحدات تحارية وطيية وادارية .

البرج عبارة عن مستوى أرضي بالإضافة إلى 13 طابقًا بما في ذلك منطقة تجارية من 4 طوابق، تم تصميم المساحات بطريقة ذكية لتحقيق انسيابية الحركة وتسهيل العملية التجارية لذا تمت دراسة المشروع ىدقة لتحقيق أعلى عائد استثماري.

يضم • **EVOLV'3** مجموعة من المطاعم الفارهة و 3 فوود كورت مع تجربة تسوق متميزة من خلال محلات تجارية فاخرة تتمتع بإطلالات بانورامية على مساحات واسعة طبيعية على بعد خطوات من النهر الأخضر أمام البرج الأيقوني ومنطقة الـ **R3** ِ

#### تجربة تسوق فريدة

يقدم المول تجربة تسوق فريدة بوجود تنوع هائل من المحلات لتلبية جميع الأحتياجات الشرائية من أفضل الماركات العالمية .